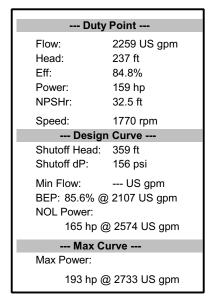

## Performance Evaluation:

| <b>Flow</b> | Speed | <b>Head</b> | Efficiency | <b>Power</b> | <b>NPSHr</b> |
|-------------|-------|-------------|------------|--------------|--------------|
| US gpm      | rpm   | ft          | %          | hp           | ft           |
| 2700        | 1770  | 190         | 78.8       | 164          | 38.6         |
| 2250        | 1770  | 238         | 84.9       | 159          | 32.4         |
| 1800        | 1770  | 269         | 82.8       | 147          | 28           |
| 1350        | 1770  | 294         | 75         | 134          | 26           |
| 900         | 1770  | 316         | 66.3       | 119          | 26           |