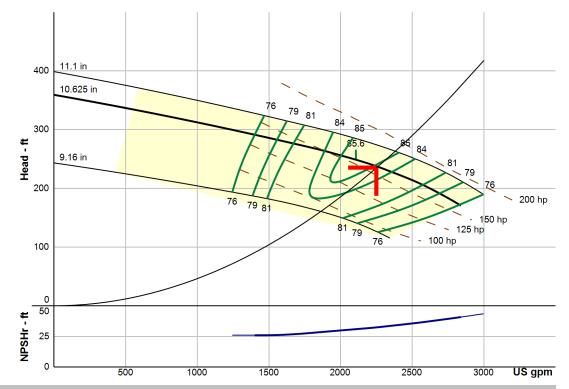

## Performance Evaluation:

| <b>Flow</b> | Speed | <b>Head</b> | Efficiency | <b>Power</b> | <b>NPSHr</b> |
|-------------|-------|-------------|------------|--------------|--------------|
| US gpm      | rpm   | ft          | %          | hp           | ft           |
| 2700        | 1770  | 190         | 78.8       | 164          | 38.6         |
| 2250        | 1770  | 238         | 84.9       | 159          | 32.4         |
| 1800        | 1770  | 269         | 82.8       | 147          | 28           |
| 1350        | 1770  | 294         | 75         | 134          | 26           |
| 900         | 1770  | 316         | 66.3       | 119          | 26           |